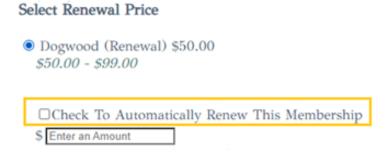

## Renewing membership

From the <u>membership renewal page</u>, select your level of membership and *below* the renewal level, the "Enter an Amount" box will appear along with the option to check the box to "Automatically Renew This Membership." Please remember to enter an amount to proceed to checkout. Once you have checked this box, the credit card entered on the following screen will be securely saved for future renewals. You may <u>click here to manage your payment options</u>.