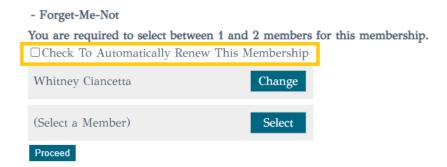

## **New membership**

After you have added your new membership to your cart, and either logged into your account or created a new one, you will be given the option to check the box to "Automatically Renew This Membership." Once you have checked this box, the credit card entered on the following screen will be securely saved for future renewals. You may click here to manage your payment options.