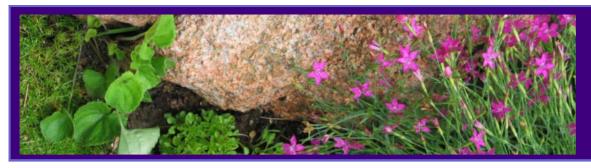

# Highlights of the 2012 Season

The past year has been remarkable for the Land & Garden Preserve. It will be remembered for its early spring with 80 degree days in March and summer temperatures that extended into September. While gardeners and visitors alike thoroughly enjoyed the warm weather, individual plants gave it mixed reviews; annuals like cleome and lisianthus thrived in the heat but the delphiniums and dahlia's were not so happy. Unfortunately, many beetles, grubs and rodents thrived due to the mild winter temperatures. Weather variations from year to year add to the many challenges that face gardeners.