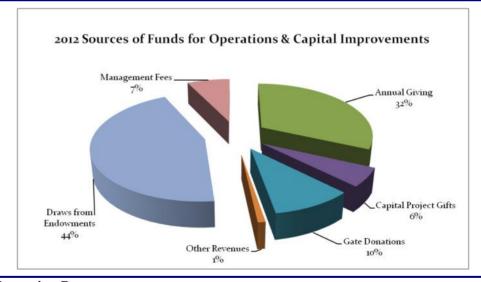

The newly formed Development Committee looked equally hard at the challenges of preserving the lands and gardens in perpetuity and enthusiastically spurred on our fundraising efforts. The annual campaign was very successful, gate receipts increased by 12%, and \$74,000 was raised for specific capital projects. The Preserve is indebted to hundreds of supporters who donate both time and money to further our mission. Our dedicated and talented staff and committed Directors and committee members are what makes everything we do possible.

| Operating Revenues                  | 2011    | 2012    |
|-------------------------------------|---------|---------|
| Contributions                       | 283,662 | 294,000 |
| Fees and Other                      | 57,000  | 56,000  |
| Draws from Endowment for Operations | 308,000 | 309,000 |
| Total Operating Revenues            | 681,000 | 674,000 |
|                                     |         |         |
| Operating Expenses                  |         |         |
| Program Services                    | 479,000 | 502,000 |
| Management and Fundraising          | 109,000 | 126,000 |
| RE Investment Expenses              | 26,000  | 26,000  |
| Total Operating Expenses            | 614,000 | 654,000 |