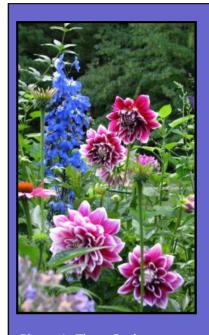

# Highlights of the 2012 Season

The past year has been remarkable for the Land & Garden Preserve. It will be remembered for its early spring with 80 degree days in March and summer temperatures that extended into September. While gardeners and visitors alike thoroughly enjoyed the warm weather, individual plants gave it mixed reviews; annuals like cleome and lisianthus thrived in the heat but the delphiniums and dahlia's were not so happy. Unfortunately, many beetles, grubs and rodents thrived due to the mild winter temperatures. Weather variations from year to year add to the many challenges that face gardeners.